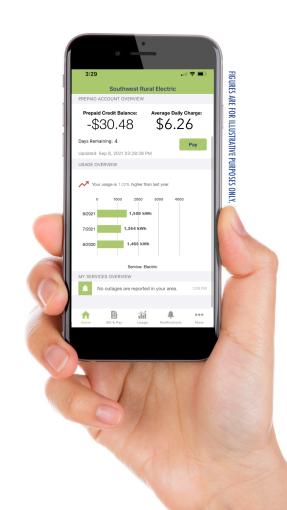

## **HOW DOES FlexPay WORK?**

- SIGN UP at the SWRE office or by calling 1-800-256-7973.
- **2 LOAD UP** your account. Select an amount to deposit into your FlexPay account to begin your service.
- **DOWNLOAD SMARTHUB.** Download the SmartHub app for your phone or tablet, or create your online account at **SWRE.com**. Your online account gives you 24/7 access to check your usage, account balance, and report an outage.
- REVIEW ALERTS. SWRE will notify you via email and text message when your FlexPay account reaches the low-balance threshold
- **FELOAD**. When your balance is low, just make a deposit on your FlexPay account by logging into your online SmartHub account or using any of our other convenient payment options. To avoid disconnection (when your account balance reaches zero), reload your account.

DOWNLOAD THE SMARTHUB APP

CALL SWRE AT 1-800-256-7973 TODAY TO SIGN UP!